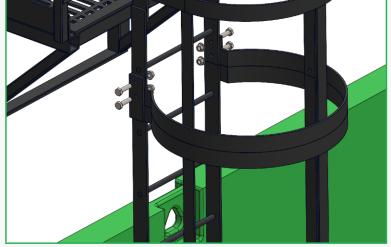

#### **Platform Clamp Pre-Set Adjustment**

To accommodate the Westport Equipment Ltd Slide Rail (or other supporting structure), pre-set the Platform Clamp in advance by winding the pair of screw rods fully back (within their travel), retracting the telescopic slider pin and repositioning the slider so that the resulting gap is large enough to accommodate the selected Westport Equipment Ltd Slide Rail panel (or other e.g., sheet pile).

# **INSTALLATION SEQUENCE**

- **9.** Connect the Final Stage Ladder by inserting it into the final Ladder Extension Module & engaging the ladder hooks over the appropriate rung for the required depth.
- **10.** Ensure a Lift Plan has been carried out and allows for the lift of the full load of the completed Caged Ladder Platform at the required each.
- 11. Attach the required lifting equipment (e.g., lifting chains) to the lifting points on the Access Platform as detailed in the completed lift plan.
- 12. Lift the Caged Ladder Platform as per the completed lift plan and lower over the Westport Equipment Ltd Slide Rail System at the designated access point with the Ladders extending into the temporary excavation.
- **13.** Engage the platform clamp over the Westport Equipment Ltd Side Rail Plates.
- **14.** Remove the adjusting pin and slide the Platform Clamp towards the Slide Rail Plates. Re-insert the pin in the hole closest to the plates.

- 15. Fully tighten the clamp against the Slide Rail Plate by winding the screw rods out to meet the Slide Rail Plate
- **16.** Both the front of the clamp and the screw rods must be in stable, secure, contact with the Slide Rail Plate. Ensure the clamps are tight. Do not overtighten the clamps.
- 17. Adjust the back legs of the Access Platform as required to ensure that the platform is level and stable.
- **18.** Only once the system is fully installed and with the Final Stage Ladder in place can the system be used to access and egress the excavation.
- **19.** Perform a final check of all components prior to the first descent. Ensure all components are correctly fitted & secure and have been checked by and independent competent person.