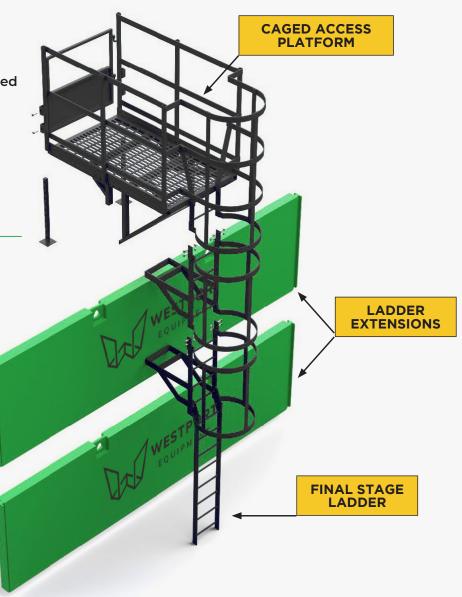

# **DATA SHEET**

| ITEM                  | DIMENSIONS (mm) | WEIGHT (kg) | QUANTITY REQUIRED |
|-----------------------|-----------------|-------------|-------------------|
| Caged Access Platform |                 |             | 1                 |
| 1.0m Ladder Extension |                 |             | Various           |
| 2.0m Ladder Extension |                 |             | Various           |
| Ladder Brackets       |                 |             | Various           |
| Final Stage Ladder    |                 |             | 1                 |

- **4.** Manoeuvre the required ladder extension so that it aligns with the base of the Access Platform in the same orientation (on its side so the rungs and cages are parallel with those of the Access Platform).
- **5.** Insert the Ladder Extension into the Ladder Platform so that the joint plates on each component align with each other.
- 6. Fit and tighten the supplied bolts.

- 7. Repeat stages 4-7 as required with the supplied extensions to achieve the required depth (allowing for the Final Stage Ladder; 2.0m long).
- 8. Fit the stabilising Ladder Brackets to the completed Caged Ladder Platform. As a rough guide there should be 1No. Ladder Bracket per Ladder Extension Module (plus 1No. for the Final Stage Ladder). The shorter reach brackets are to be fitted so as they abut against the Westport Equipment Ltd Slide Rail outer plates in the deeper parts of the excavation. (Ladder Brackets may be pre-welded on some models).

# **INSTALLATION SEQUENCE**

- **9.** Connect the Final Stage Ladder by inserting it into the final Ladder Extension Module & engaging the ladder hooks over the appropriate rung for the required depth.
- **10.** Ensure a Lift Plan has been carried out and allows for the lift of the full load of the completed Caged Ladder Platform at the required each.
- 11. Attach the required lifting equipment (e.g., lifting chains) to the lifting points on the Access Platform as detailed in the completed lift plan.
- 12. Lift the Caged Ladder Platform as per the completed lift plan and lower over the Westport Equipment Ltd Slide Rail System at the designated access point with the Ladders extending into the temporary excavation.
- **13.** Engage the platform clamp over the Westport Equipment Ltd Side Rail Plates.
- **14.** Remove the adjusting pin and slide the Platform Clamp towards the Slide Rail Plates. Re-insert the pin in the hole closest to the plates.