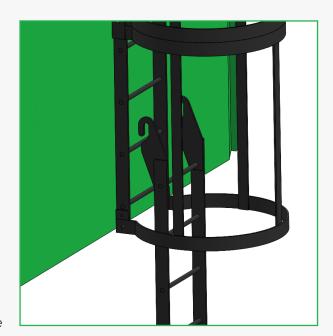

- **4.** Manoeuvre the required ladder extension so that it aligns with the base of the Access Platform in the same orientation (on its side so the rungs and cages are parallel with those of the Access Platform).
- **5.** Insert the Ladder Extension into the Ladder Platform so that the joint plates on each component align with each other.
- 6. Fit and tighten the supplied bolts.

- 7. Repeat stages 4-7 as required with the supplied extensions to achieve the required depth (allowing for the Final Stage Ladder; 2.0m long).
- 8. Fit the stabilising Ladder Brackets to the completed Caged Ladder Platform. As a rough guide there should be 1No. Ladder Bracket per Ladder Extension Module (plus 1No. for the Final Stage Ladder). The shorter reach brackets are to be fitted so as they abut against the Westport Equipment Ltd Slide Rail outer plates in the deeper parts of the excavation. (Ladder Brackets may be pre-welded on some models).