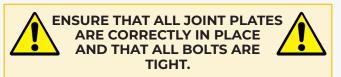

- 15. Fully tighten the clamp against the Slide Rail Plate by winding the screw rods out to meet the Slide Rail Plate
- **16.** Both the front of the clamp and the screw rods must be in stable, secure, contact with the Slide Rail Plate. Ensure the clamps are tight. Do not overtighten the clamps.
- 17. Adjust the back legs of the Access Platform as required to ensure that the platform is level and stable.
- **18.** Only once the system is fully installed and with the Final Stage Ladder in place can the system be used to access and egress the excavation.
- **19.** Perform a final check of all components prior to the first descent. Ensure all components are correctly fitted & secure and have been checked by and independent competent person.