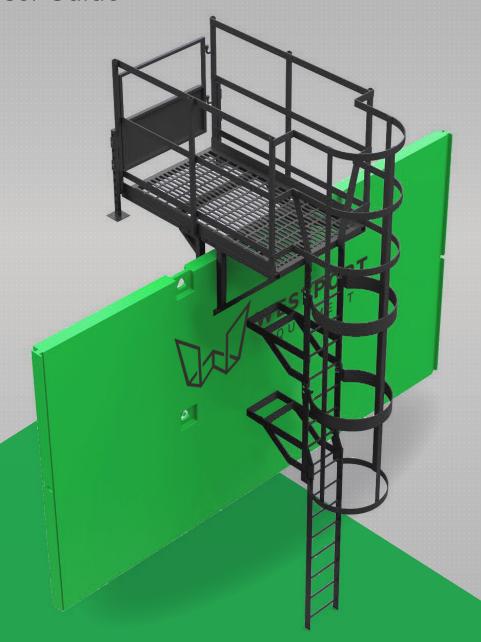

## INTRODUCTION

The Westport Equipment Ltd Caged Ladder Platform system is intended as a temporary structure to allow safe access and egress to temporary excavations up to 9m deep. It is intended to be used in conjunction with the Westport Equipment Ltd Slide Rail shoring system, but may also be adapted for use with other shoring & support systems (e.g., sheet piled cofferdams).

## INSTALLATION SEQUENCE

INSTALLATION IN CONJUNCTION WITH Westport Equipment Ltd SLIDE RAIL SYSTEM

FOR OTHER INSTALLATION METHODS APPLICABLE FOR OTHER SHORING SYSTEMS PLEASE CONSULT A SUITABLE QUALIFIED ENGINEER.

- 1. Ensure the Westport Equipment Ltd Slide Rail System has been installed to full depth and that the temporary works excavation is at the depth required.
- **2.** Lay the Westport Equipment Ltd Ladder Access Platform on its side at a safe distance from the excavation on flat, firm, even ground with sufficient working room.
- **3.** Pre-set the platform clamp.