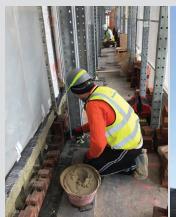

Contractor, Ardmore, required to install traditional brick masonry facade, without using an external scaffold.

The cladding screens provided external access to the building for installation of windows and brickwork, whilst enabling other works to continue on as many levels as possible.