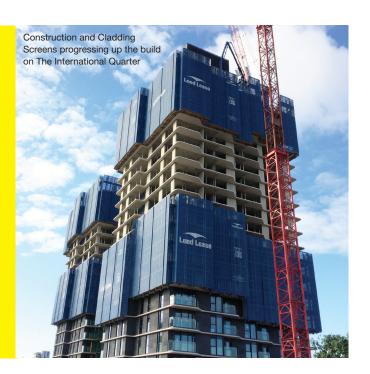

## **Key features**

- Facade installation with no ties required leaves the cladding element wholly finished as screens progress up the structure
- Work on facade can continue in high winds, leading to programme advantages over mastclimbing and other traditional systems
- Multiple level access for different operations
- Additional flexibility of the platforms to close gaps
- Pull out drawers to close off the building
- Folding decks for quicker installation/less laydown area
- 200mm wider than a standard screen
- Adaptable for most cladding types curtain walls, sandwich panels, patent glazing etc.
- Can be supplied fully assembled and installed directly on to the building