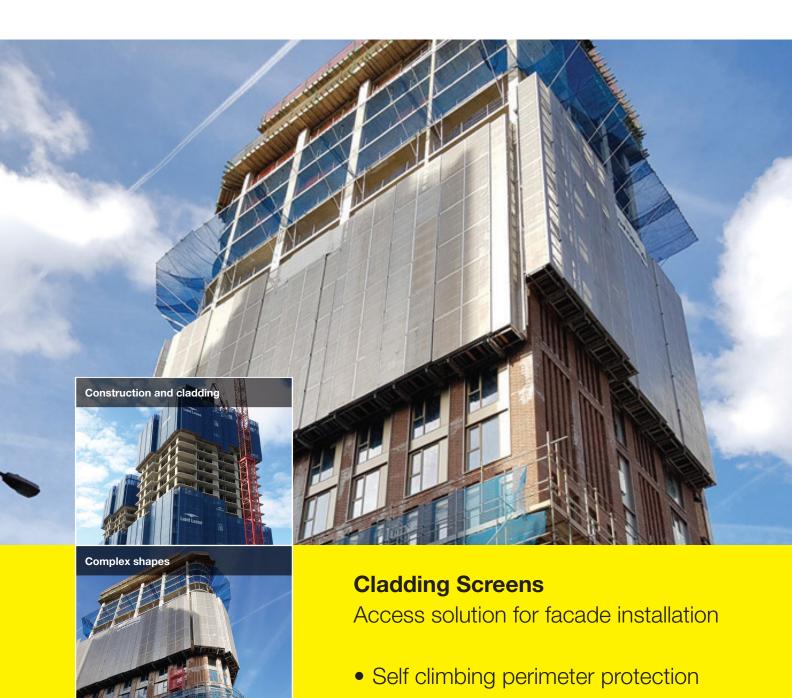

## Cladding Screens from Ischebeck Titan

An alternative external access solution for high-rise facade installation, providing complete protection to the floors being constructed.

## **Key features**

- Facade installation with no ties required leaves the cladding element wholly finished as screens progress up the structure
- Work on facade can continue in high winds, leading to programme advantages over mastclimbing and other traditional systems
- Multiple level access for different operations
- Additional flexibility of the platforms to close gaps
- Pull out drawers to close off the building
- Folding decks for quicker installation/less laydown area
- 200mm wider than a standard screen
- Adaptable for most cladding types curtain walls, sandwich panels, patent glazing etc.
- Can be supplied fully assembled and installed directly on to the building