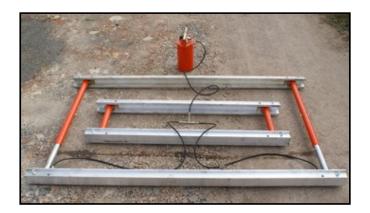

## TECHNICAL DATA SHEET Aluminium Waler Allowable BM = 18.6kNm (FOS 1.5)

Extruded aluminium waler rails are available in 3m & 5m lengths, typically designed for 2-sided support of trench runs.

Suitable for light duty applications, simple to assemble, two sided, hydraulic bracing system. Designed to be used with steel trench sheets – ideal for small trenches, for the safe installation of utilites.

The walers are compact, easily installed hydraulically-expandable shoring units

Struts comprise of single acting hydraulic cylinders, with lock off valves, to achieve trench widths of between 565mm and 3800mm (sheet to sheet).

| Description        | Length<br>(mm) | Width<br>(mm) | Safe Working<br>Load Moment<br>(kNm) | Max length be-<br>tween struts<br>(mm) | Weight<br>(Kg) | Sheet to Sheet<br>Width<br>(mm) |
|--------------------|----------------|---------------|--------------------------------------|----------------------------------------|----------------|---------------------------------|
| 3m Aluminium Waler | 3000           | 100           | 18.6                                 | 2450                                   | 31.8           | 565-3800                        |
| 5m Aluminium Waler | 5000           | 100           | 18.6                                 | 2900                                   | 53.0           | 565-3800                        |