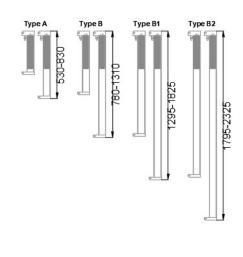

## TECHNICAL DATA SHEET Waler Cylinders Hydraulic & Excavation Range

| EXCAVATION RANGES - ALUMINIUM WALER |                 |                                      |  |  |  |  |
|-------------------------------------|-----------------|--------------------------------------|--|--|--|--|
| HYDRAULIC STRUT TYPE                | HYDRAULIC RANGE | EXCAVATION RANGE<br>(Sheet to Sheet) |  |  |  |  |
| TYPE A                              | 530-830         | 546-846                              |  |  |  |  |
| TYPE B                              | 780-1310        | 796-1326                             |  |  |  |  |
| TYPE B1                             | 1295-1825       | 1311-1841                            |  |  |  |  |
| TYPE B2                             | 1795-2325       | 1811-2341                            |  |  |  |  |

| EXCAVATION RANGES - STEEL WALER |                 |                                      |  |  |  |
|---------------------------------|-----------------|--------------------------------------|--|--|--|
| HYDRAULIC STRUT TYPE            | HYDRAULIC RANGE | EXCAVATION RANGE<br>(Sheet to Sheet) |  |  |  |
| TYPE A                          | 530-830         | 834-1134                             |  |  |  |
| TYPE B                          | 780-1310        | 1084-1614                            |  |  |  |
| TYPE B1                         | 1295-1825       | 1599-2129                            |  |  |  |
| TYPE B2                         | 1795-2325       | 2099-2629                            |  |  |  |