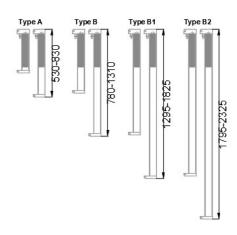

## TECHNICAL DATA SHEET Waler Cylinders Hydraulic & Excavation Range

| EXCAVATION RANGES - ALUMINIUM WALER |                 |                                      |  |  |  |  |
|-------------------------------------|-----------------|--------------------------------------|--|--|--|--|
| HYDRAULIC STRUT TYPE                | HYDRAULIC RANGE | EXCAVATION RANGE<br>(Sheet to Sheet) |  |  |  |  |
| TYPE A                              | 530-830         | 546-846                              |  |  |  |  |
| TYPE B                              | 780-1310        | 796-1326                             |  |  |  |  |
| TYPE B1                             | 1295-1825       | 1311-1841                            |  |  |  |  |
| TYPE B2                             | 1795-2325       | 1811-2341                            |  |  |  |  |

| EXCAVATION RANGES - STEEL WALER |                 |                                      |  |  |  |
|---------------------------------|-----------------|--------------------------------------|--|--|--|
| HYDRAULIC STRUT TYPE            | HYDRAULIC RANGE | EXCAVATION RANGE<br>(Sheet to Sheet) |  |  |  |
| TYPE A                          | 530-830         | 834-1134                             |  |  |  |
| TYPE B                          | 780-1310        | 1084-1614                            |  |  |  |
| TYPE B1                         | 1295-1825       | 1599-2129                            |  |  |  |
| TYPE B2                         | 1795-2325       | 2099-2629                            |  |  |  |