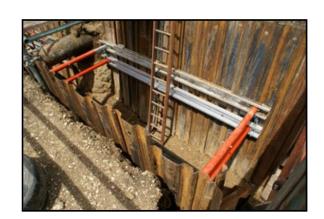

## TECHNICAL DATA SHEET Aluminium Waler Allowable BM = 18.6kNm (FOS 1.5)

Extruded aluminium waler rails are available in 3m & 5m lengths, typically designed for 2-sided support of trench runs.

Suitable for light duty applications, simple to assemble, two sided, hydraulic bracing system. Designed to be used with steel trench sheets – ideal for small trenches, for the safe installation of utilites.

The walers are compact, easily installed hydraulically-expandable shoring units

Struts comprise of single acting hydraulic cylinders, with lock off valves, to achieve trench widths of between 565mm and 3800mm (sheet to sheet).