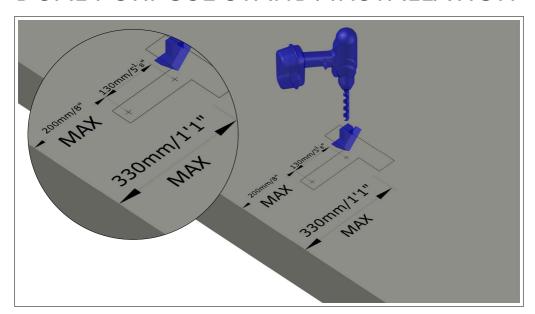

## **DUAL PURPOSE STAND: INSTALLATION**

**STEP 1:** DRILL 2No. HOLES 115mm /  $4\frac{1}{2}$ " DEEP TO ACCEPT AN ØM16 x 100mm / Ø $\frac{5}{8}$ " x 4" BOLT (THUNDERBOLT OR EQUIVALENT), TO MANUFACTURERS SPECIFICATION.

STEP 2: SCREW 2No.  $\emptyset$ M16 x 100mm /  $\emptyset$ 5%" x 4" BOLT (THUNDERBOLT OR EQUIVALENT) INTO HOLES AND ENSURE THEY ARE TIGHT.

**IMPORTANT**: DISASSEMBLY PROCESS MUST FOLLOW THE INSTRUCTIONS IN REVERSE ORDER. IMPROPER INSTALLATION OR REMOVAL COULD RESULT IN SERIOUS INJURY OR DEATH.