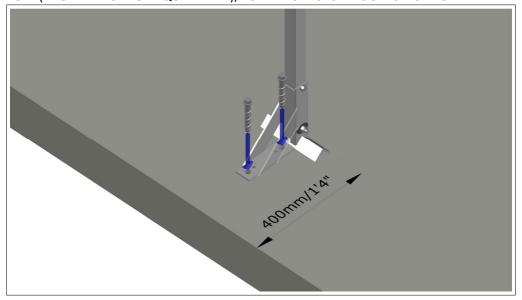

## **DUAL PURPOSE STAND: INSTALLATION**

**STEP 1:** DRILL 2No. HOLES 115mm /  $4\frac{1}{2}$ " DEEP TO ACCEPT AN ØM16 x 100mm / Ø $\frac{5}{8}$ " x 4" BOLT (THUNDERBOLT OR EQUIVALENT), TO MANUFACTURERS SPECIFICATION.

STEP 2: SCREW 2No.  $\emptyset$ M16 x 100mm /  $\emptyset$ 5%" x 4" BOLT (THUNDERBOLT OR EQUIVALENT) INTO HOLES AND ENSURE THEY ARE TIGHT.

**IMPORTANT**: DISASSEMBLY PROCESS MUST FOLLOW THE INSTRUCTIONS IN REVERSE ORDER. IMPROPER INSTALLATION OR REMOVAL COULD RESULT IN SERIOUS INJURY OR DEATH.