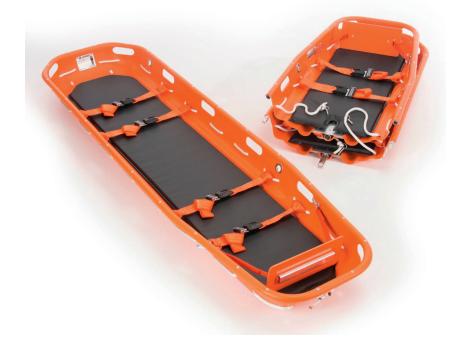

### **GOTCHA Basket Stretcher**

Suitable for:

Tower Crane

Emergency Services

- Ideal for moving a casualty safely in almost any rescue situation
- Providing full body protection
- Baskets can be
- -Dragged
- Lifted across rough or muddy terrain
- Horizontally or vertical with no affect to the patients well being.

### Features

- Spacious interior large enough to \_ accommodate rescue blankets for extra patient comfort
- Complete with four movable patient restraints, padded inner and footrest for comfort and stability
- Folds in two for storage
- Benefits
- Available in full or split versions
- Four-point lifting bridle, hand holes for easy transporting and location points for patient restraints. 9