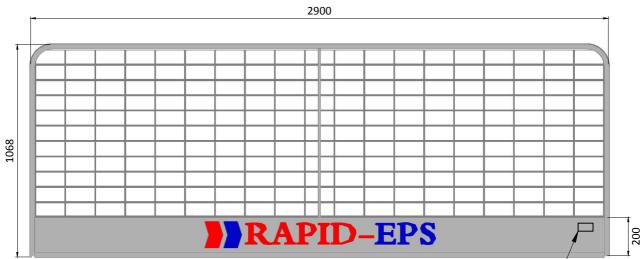

# PRODUCT DATA SHEET FOR RAPID PANEL - FULL

PRODUCT CODE WEIGHT HEIGHT LENGTH INSTALLATION

EU003 21.5kg 1068mm 2900mm @2700mm ctr

### FINISH

MANUFACTURED FROM 25 x 25mm STEEL BOX SECTION FRAME WITH 4mm DIAMETER GALVANISED WIRE INFILL PANEL.

THE TOE BOARD IS MANUFACTURED FROM 1mm x 240mm STEEL SHEET AND FITTED AT THE BOTTOM EDGE.

ept