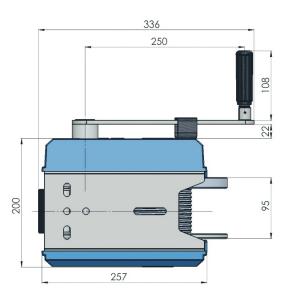

#### **DESCRIPTION**

Personal and Load winch to be used with SpanSet Tripods and Davits

#### **SPECIFICATION**

Hand crank cable winch for easy and jerkfree lifting and lowering of persons and goods

- Maximum nominal load: 300 kg
- Stainless steel rope with  $\varnothing$  6 mm (minimum breaking force18,76 kN)
- Cable length max. 30 m
- Crank length 250 mm
- Weigth load winch approx 18,5 kg