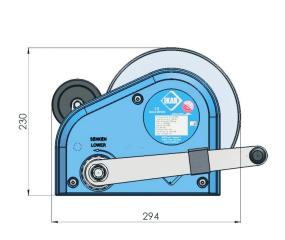

#### **DESCRIPTION**

Personal and Load winch to be used with SpanSet Tripods and Davits

#### **SPECIFICATION**

Hand crank cable winch for easy and jerkfree lifting and lowering of persons and goods

- Maximum nominal load: 300 kg
- Stainless steel rope with  $\varnothing$  6 mm (minimum breaking force18,76 kN)
- Cable length max. 30 m
- Crank length 250 mm
- Weigth load winch approx 18,5 kg