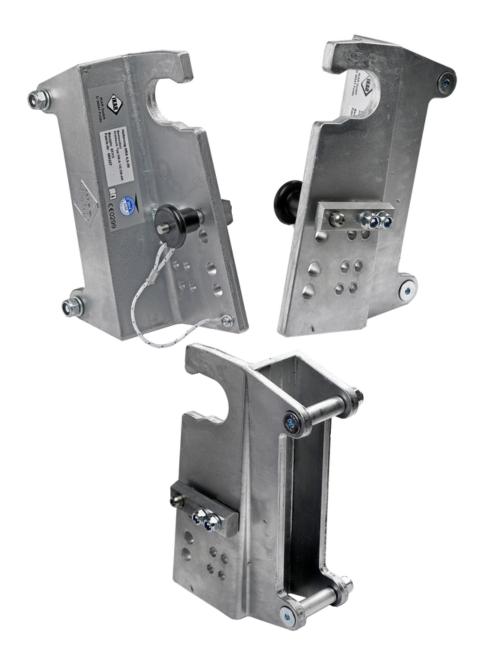

#### 2002225

#### **DESCRIPTION**

Mounting bracket for Fall Arrest and Recovery devices to be used with SpanSet Tripods.

#### **SPECIFICATION**

Bracket to connect a Saverline Recsue and Recovery Block (up to 60m) to an SpanSet Tripod 1.8kg

#### 2002226

#### **DESCRIPTION**

Mounting bracket for Personal and Load winch to be used with SpanSet Tripods.

#### **SPECIFICATION**

Bracket to connect a Saverline Personal and Load Winch (up to 30m) to an Span-Set Tripod 1.8kg