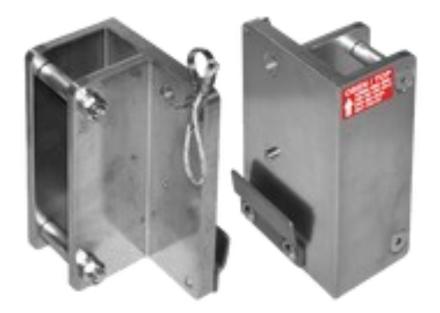

#### 2002225

#### **DESCRIPTION**

Mounting bracket for Fall Arrest and Recovery devices to be used with SpanSet Tripods.

#### **SPECIFICATION**

Bracket to connect a Saverline Recsue and Recovery Block (up to 60m) to an SpanSet Tripod 1.8kg

#### 2002226

#### **DESCRIPTION**

Mounting bracket for Personal and Load winch to be used with SpanSet Tripods.

#### **SPECIFICATION**

Bracket to connect a Saverline Personal and Load Winch (up to 30m) to an Span-Set Tripod 1.8kg