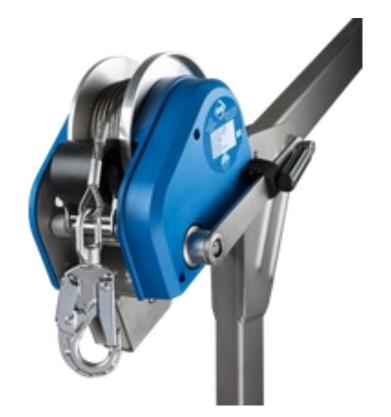

#### **DESCRIPTION**

Personal and Load winch to be used with SpanSet Tripods and Davits

#### **SPECIFICATION**

Hand crank cable winch for easy and jerkfree lifting and lowering of persons and goods

- Maximum nominal load: 300 kg
- Stainless steel rope with  $\varnothing$  6 mm (minimum breaking force18,76 kN)
- Cable length max. 30 m
- Crank length 250 mm
- Weigth load winch approx 18,5 kg