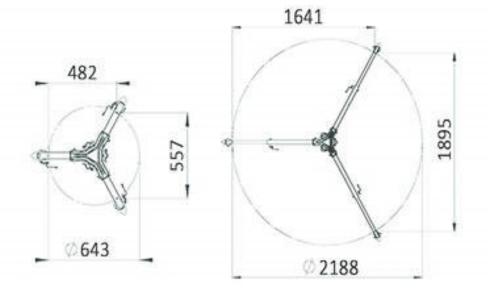

#### 2002224

#### **DESCRIPTION**

Tripod for confined space entry. Pulleys route the cables centrally through the tripod head giving a clean line of pull for the lowering and rescue devices.

Fall Arrest and Recovery device and personal load winches can be mounted with the appropriate brackets.

#### **SPECIFICATION**

EN795

High functional stability

High quality and reliability

Load carrying capacity: 2 persons max.

Foldable rubber feet

For use with SpanSet fall arrest and rescue devices

For use with SpanSet Load and Personnel

winches: 2002227

Corrosion resistant coating

Two eye bolts in the head of the tripod Stainless steel leg locking pins

Mountable accessories available