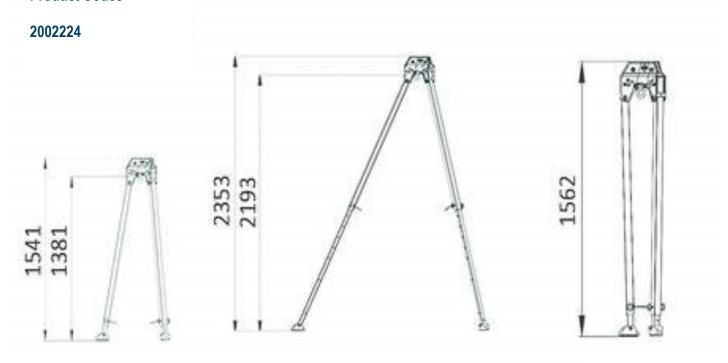

#### 2002224

#### **DESCRIPTION**

Tripod for confined space entry. Pulleys route the cables centrally through the tripod head giving a clean line of pull for the lowering and rescue devices.

Fall Arrest and Recovery device and personal load winches can be mounted with the appropriate brackets.

#### **SPECIFICATION**

EN795

High functional stability

High quality and reliability

Load carrying capacity: 2 persons max.

Foldable rubber feet

For use with SpanSet fall arrest and rescue devices

For use with SpanSet Load and Personnel

winches: 2002227

Corrosion resistant coating

Two eye bolts in the head of the tripod Stainless steel leg locking pins

Mountable accessories available